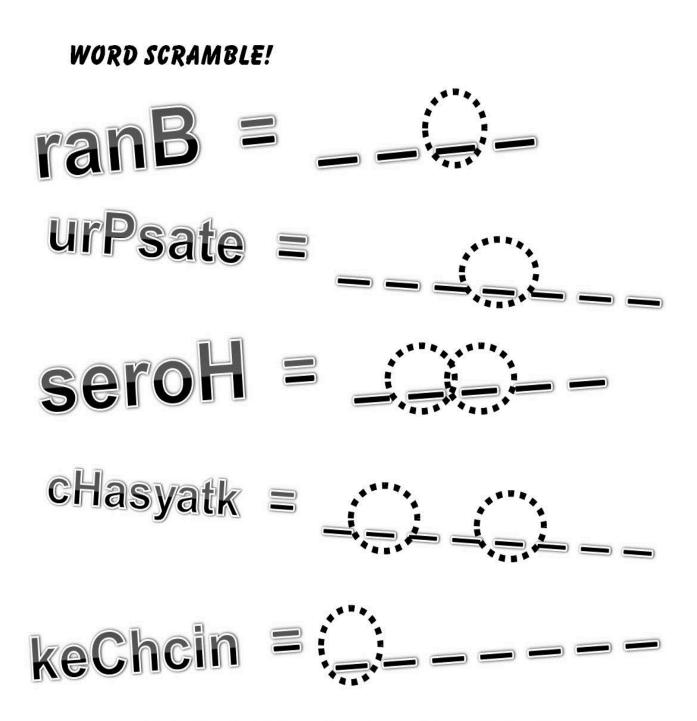

Hint: the first letter of each word is capitalized!

Unscramble all the words, then use the circled letters to solve the last word at the bottom! Hint – it is used in the field.

Finish the drawing to create a full bucket of water.