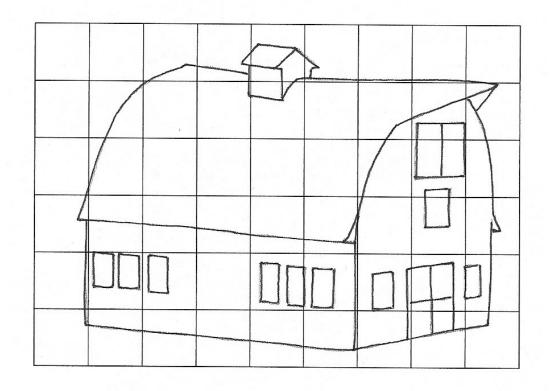

# Use the gridlines below to draw a barn similar to the one at the Museum!

Find 10 differences on these tractors.

Which 2 of these things do not belong at the Pembina Threshermen's Museum?

Draw a line to match each animal to where it belongs!