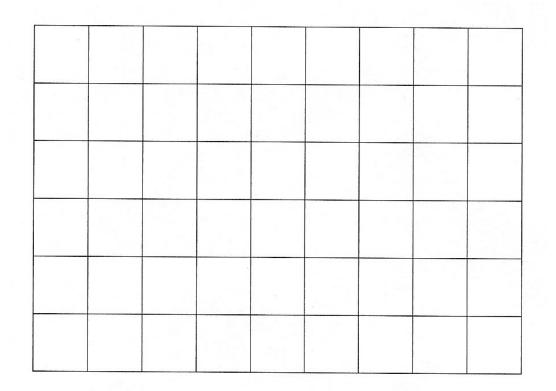

# Use the gridlines below to draw a barn similar to the one at the Museum!

Find 10 differences on these tractors.

Which 2 of these things do not belong at the Pembina Threshermen's Museum?

Draw a line to match each animal to where it belongs!