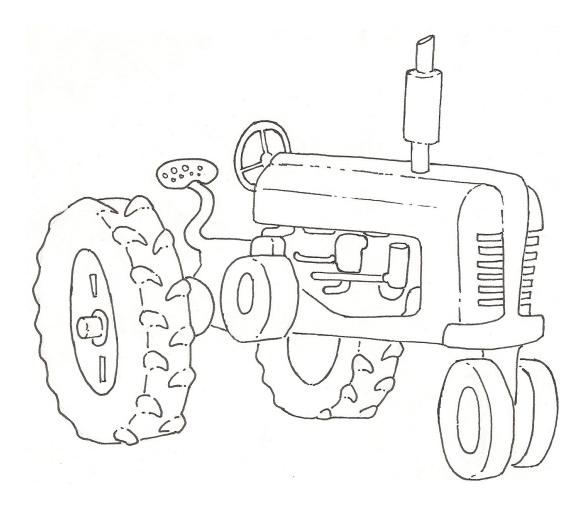

# Use the gridlines below to draw a barn similar to the one at the Museum!

Find 10 differences on these tractors.

Which 2 of these things do not belong at the Pembina Threshermen's Museum?

Draw a line to match each animal to where it belongs!