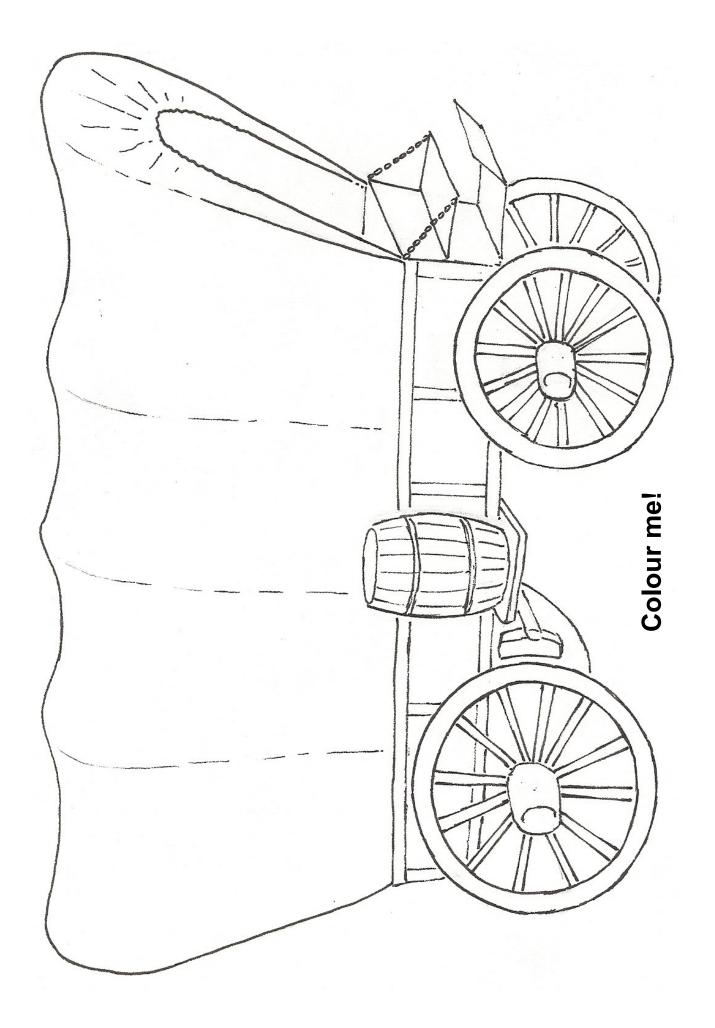

# Use the gridlines below to draw a barn similar to the one at the Museum!

Find 10 differences on these tractors.

Which 2 of these things do not belong at the Pembina Threshermen's Museum?

Draw a line to match each animal to where it belongs!