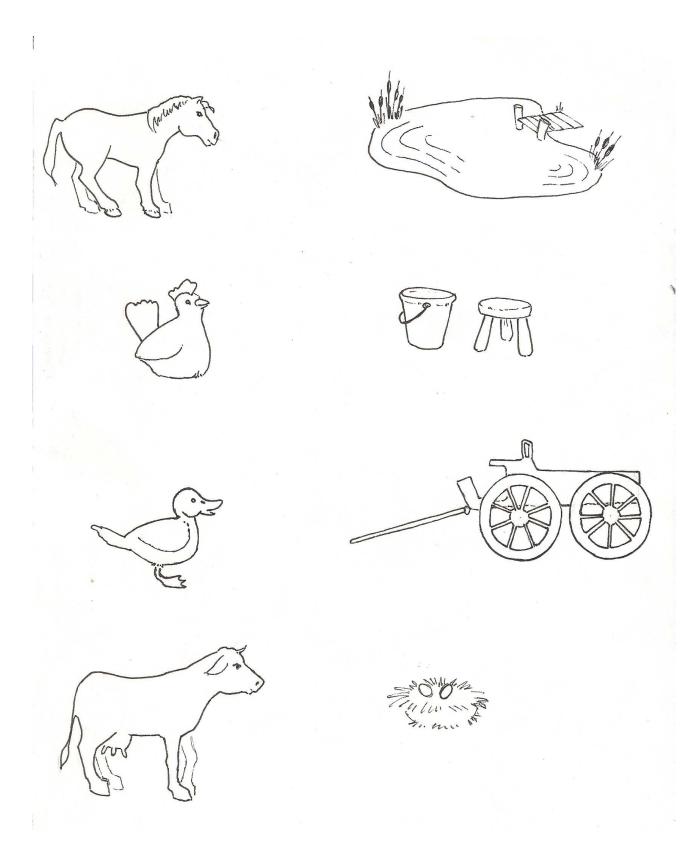

# Use the gridlines below to draw a barn similar to the one at the Museum!

Find 10 differences on these tractors.

Which 2 of these things do not belong at the Pembina Threshermen's Museum?

Draw a line to match each animal to where it belongs!