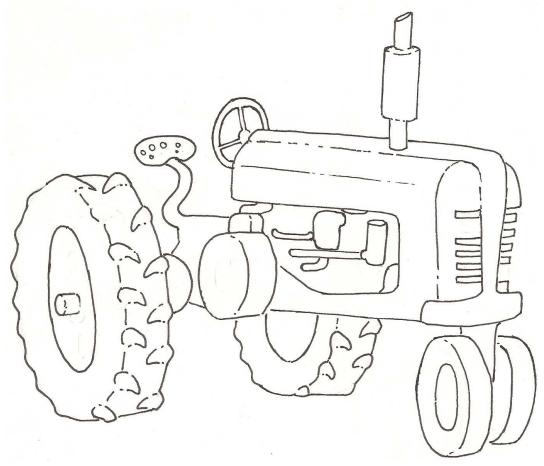

# Use the gridlines below to draw a barn similar to the one at the Museum!

Find 10 differences on these tractors.

Which 2 of these things do not belong at the Pembina Threshermen's Museum?

Draw a line to match each animal to where it belongs!