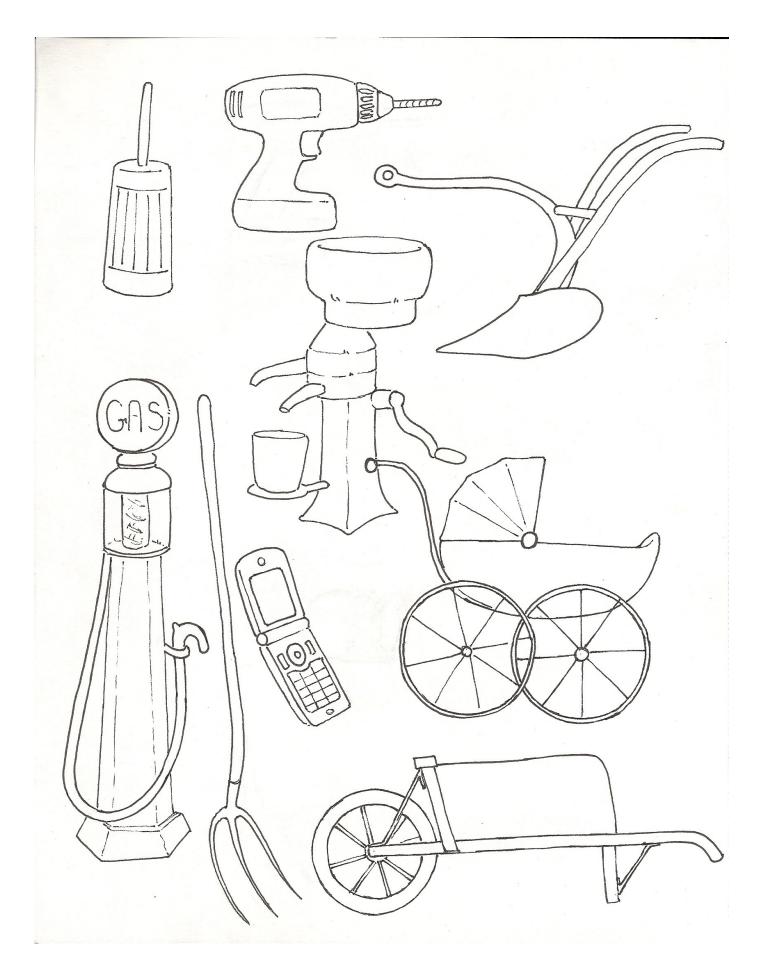

# Use the gridlines below to draw a barn similar to the one at the Museum!

Find 10 differences on these tractors.

Which 2 of these things do not belong at the Pembina Threshermen's Museum?

Draw a line to match each animal to where it belongs!